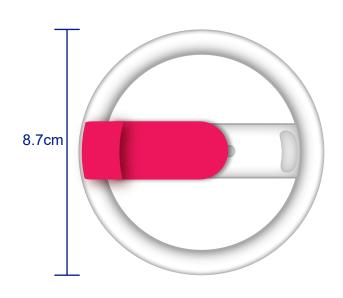

## **Cup Colour**

Rose Red

Collapsible Cup - Rose Red Branding Method: Pad Printed

### **Logo Size**

30mm x 30mm