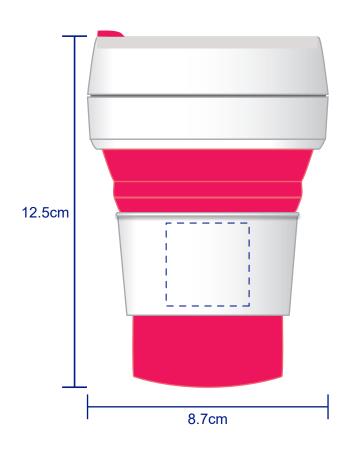

## **Cup Colour**

Rose Red

Collapsible Cup - Rose Red Branding Method: Pad Printed

### **Logo Size**

30mm x 30mm

Please note small texts may fill and become illegible